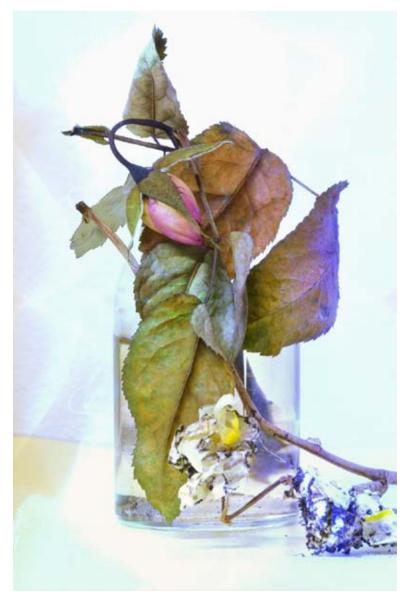

Tomato #1 (2012) 80x120cm Signed Limited Edition of 5. Lambda Print on 3mm Dibond

Rose and Orchid #1 (2012)80x120cm Signed Limited Edition of 5.Lambda Print on 3mm Dibond

Rose #1 (2012) 80x120cm Signed Limited Edition of 5. Lambda Print on 3mm Dibond

Rose #2 (2012)80x120cm Signed Limited Edition of 5.Lambda Print on 3mm Dibond

Rose #3 (2012)80x120cm Signed Limited Edition of 5.Lambda Print on 3mm Dibond

Orchid #1 (2012) 80x120cm Signed Limited Edition of 5. Lambda Print on 3mm Dibond