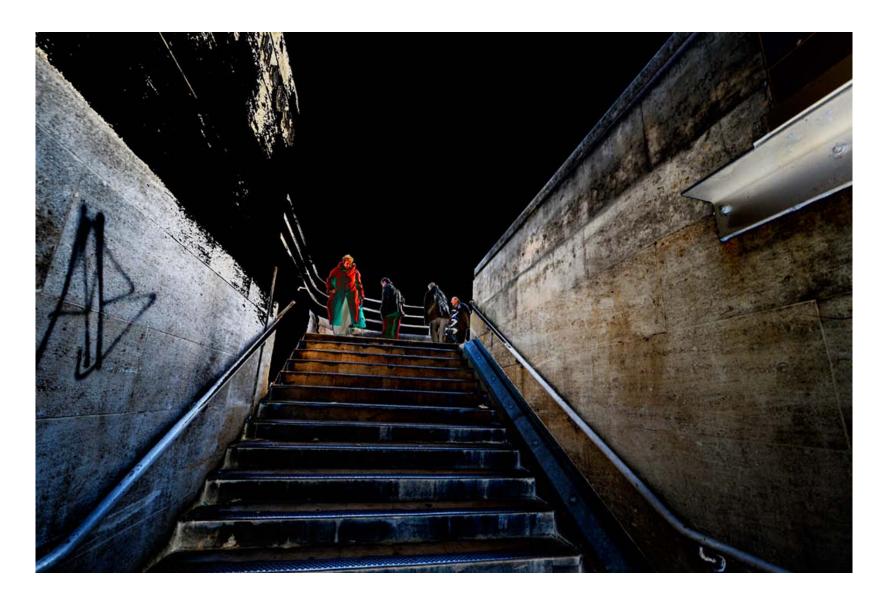

Studying Stairs #1 (2011) 80x80cm Signed Limited Edition of 5. Lambda Print on 3mm Dibond

Studying Stairs #2 (2011) 80x80cm Signed Limited Edition of 5. Lambda Print on 3mm Dibond

Studying Stairs #3 (2011) 80x80cm Signed Limited Edition of 5. Lambda Print on 3mm Dibond

Studying Stairs #4 (2011) 80x80cm Signed Limited Edition of 5. Lambda Print on 3mm Dibond

Studying Stairs #5 (2011) 80x80cm Signed Limited Edition of 5. Lambda Print on 3mm Dibond

Studying Stairs #6 (2011) 80x80cm Signed Limited Edition of 5. Lambda Print on 3mm Dibond