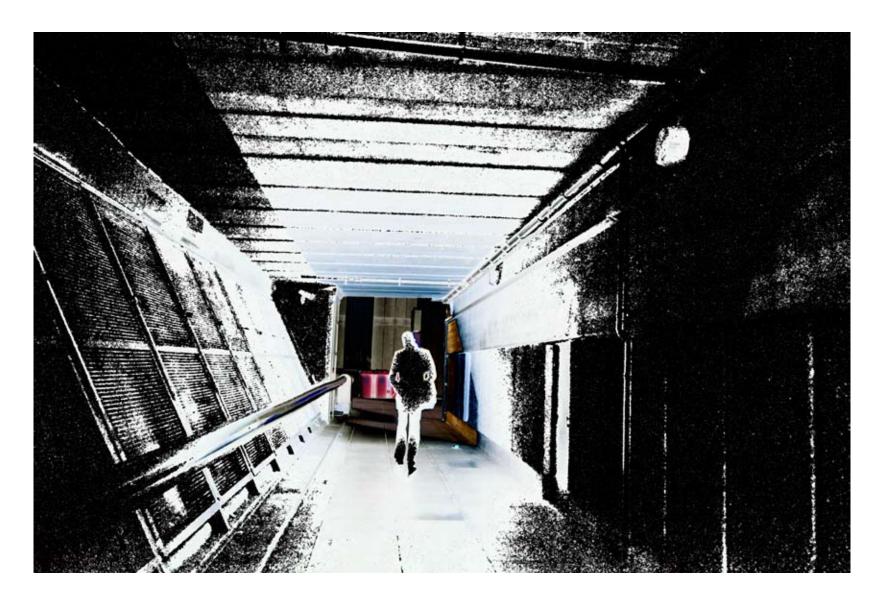

Tunnel Walker (2011) 80x120cm Signed Limited Edition of 5. Lambda Print on 3mm Dibond

Footballers on Regent's park, London (2008) 80x120cm Signed Limited Edition of 5. Lambda Print on 3mm Dibond

Parliament From Lembeth Bridge, London (2018) 80x120cm Signed Limited Edition of 5. Lambda Print on 3mm Dibond