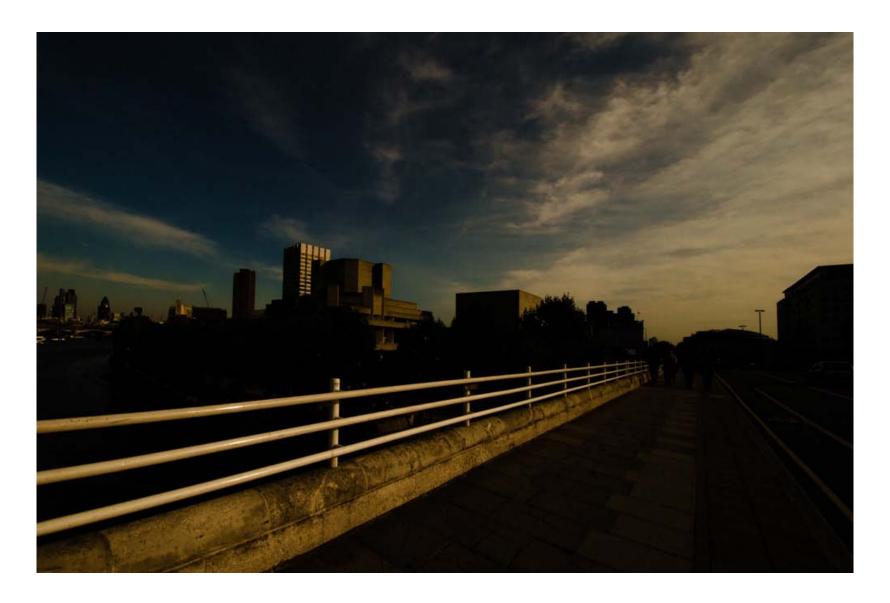

Waterloo Bridge Looking South East, London (2011) 80x120cm Signed Limited Edition of 5. Lambda Print on 3mm Dibond

Red Coat Green Bag, London (2011) 80x120cm Signed Limited Edition of 5. Lambda Print on 3mm Dibond