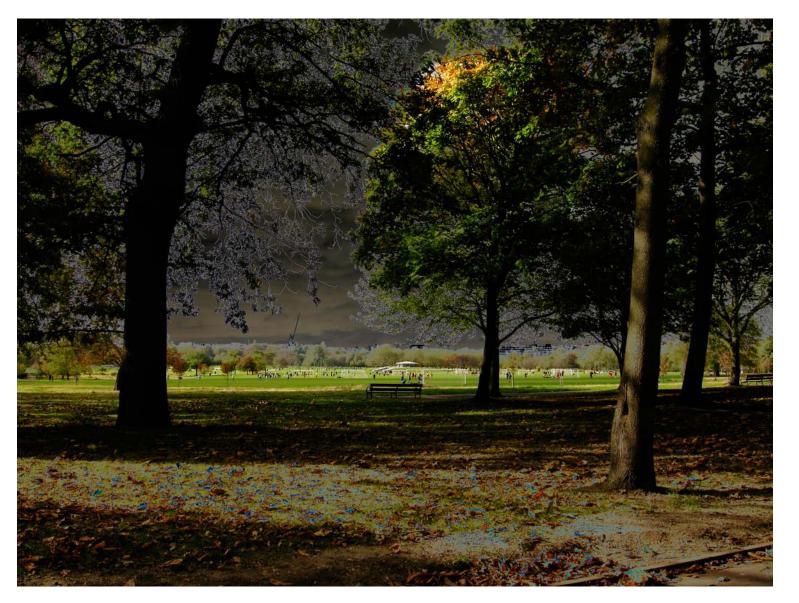

Tunnel Walker (2011) 80x120cm Signed Limited Edition of 5. Lambda Print on 3mm Dibond

Footballers on Regent's park, London (2008) 80x120cm Signed Limited Edition of 5. Lambda Print on 3mm Dibond

Parliament From Lembeth Bridge, London (2018) 80x120cm Signed Limited Edition of 5. Lambda Print on 3mm Dibond