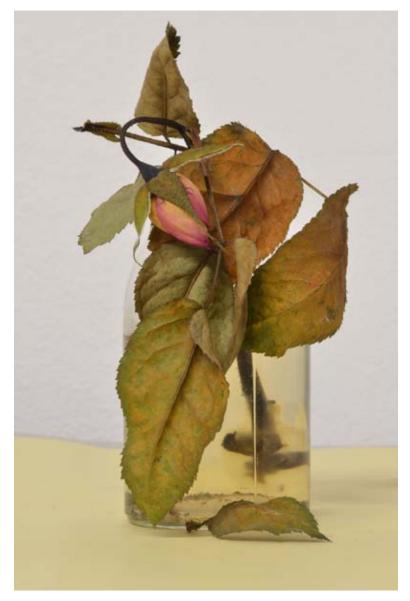

Tomato #1 (2012) 80x120cm Signed Limited Edition of 5. Lambda Print on 3mm Dibond

Rose and Orchid #1 (2012)80x120cm Signed Limited Edition of 5.Lambda Print on 3mm Dibond

Rose #1 (2012) 80x120cm Signed Limited Edition of 5. Lambda Print on 3mm Dibond

Rose #2 (2012)80x120cm Signed Limited Edition of 5.Lambda Print on 3mm Dibond

Rose #3 (2012)80x120cm Signed Limited Edition of 5.Lambda Print on 3mm Dibond

Orchid #1 (2012) 80x120cm Signed Limited Edition of 5. Lambda Print on 3mm Dibond