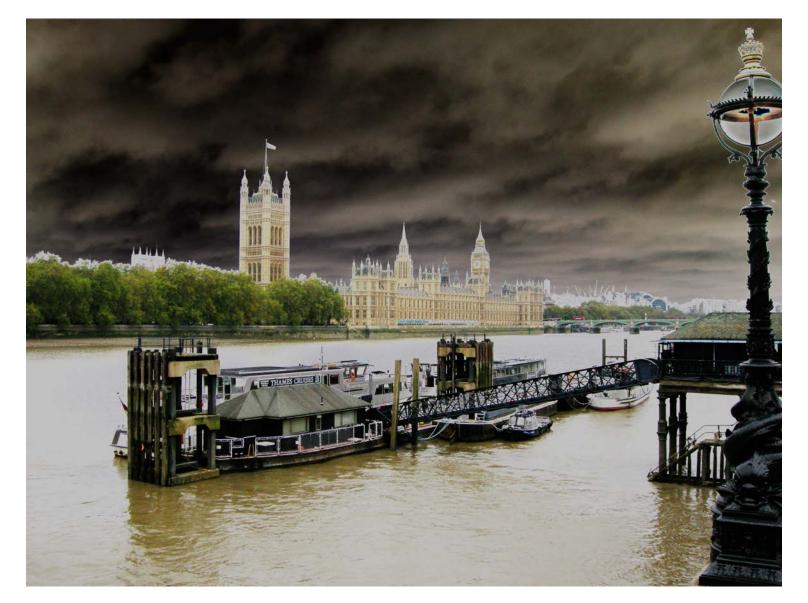

Tunnel Walker (2011) 80x120cm Signed Limited Edition of 5. Lambda Print on 3mm Dibond

Footballers on Regent's park, London (2008) 80x120cm Signed Limited Edition of 5. Lambda Print on 3mm Dibond

Parliament From Lembeth Bridge, London (2018) 80x120cm Signed Limited Edition of 5. Lambda Print on 3mm Dibond