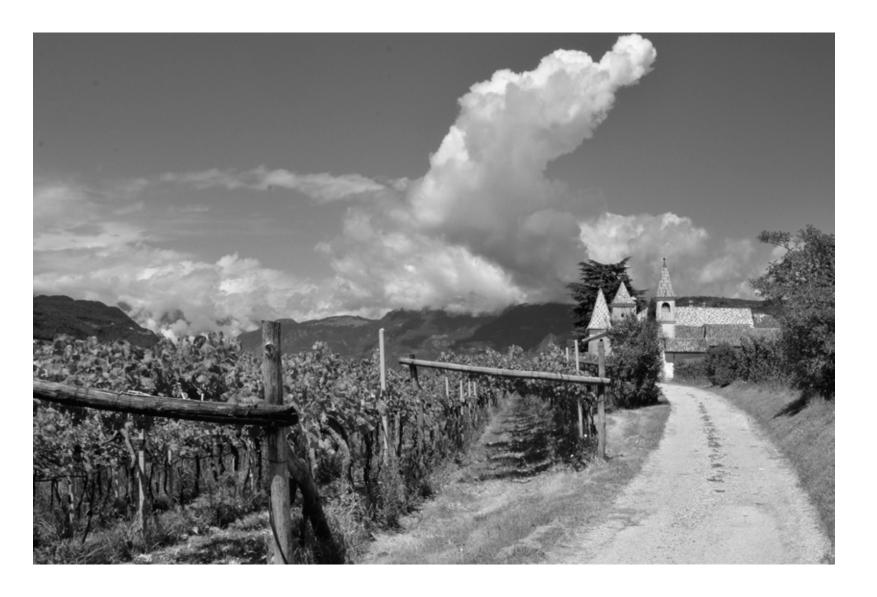

Rock Classics #9 (2012) 80x120cm Signed Limited Edition of 5. Lambda Print on 3mm Dibond

Vinyard & Capella (2012) 80x120cm Signed Limited Edition of 5. Lambda Print on 3mm Dibond

Tree Study #1 (2011) 75x100cm Signed Limited Edition of 5. Lambda Print on 3mm Dibond