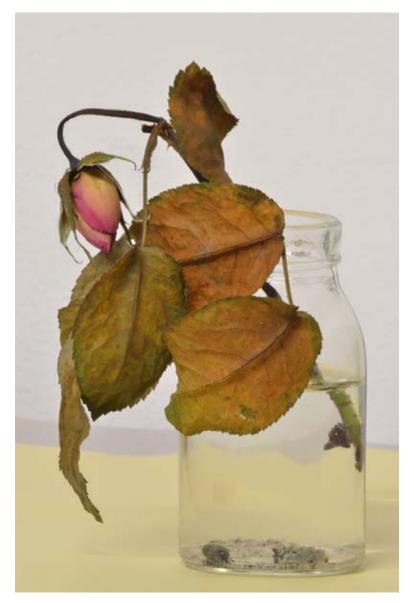

Tomato #1 (2012) 80x120cm Signed Limited Edition of 5. Lambda Print on 3mm Dibond

Rose and Orchid #1 (2012)80x120cm Signed Limited Edition of 5.Lambda Print on 3mm Dibond

Rose #1 (2012) 80x120cm Signed Limited Edition of 5. Lambda Print on 3mm Dibond

Rose #2 (2012)80x120cm Signed Limited Edition of 5.Lambda Print on 3mm Dibond

Rose #3 (2012)80x120cm Signed Limited Edition of 5.Lambda Print on 3mm Dibond

Orchid #1 (2012) 80x120cm Signed Limited Edition of 5. Lambda Print on 3mm Dibond