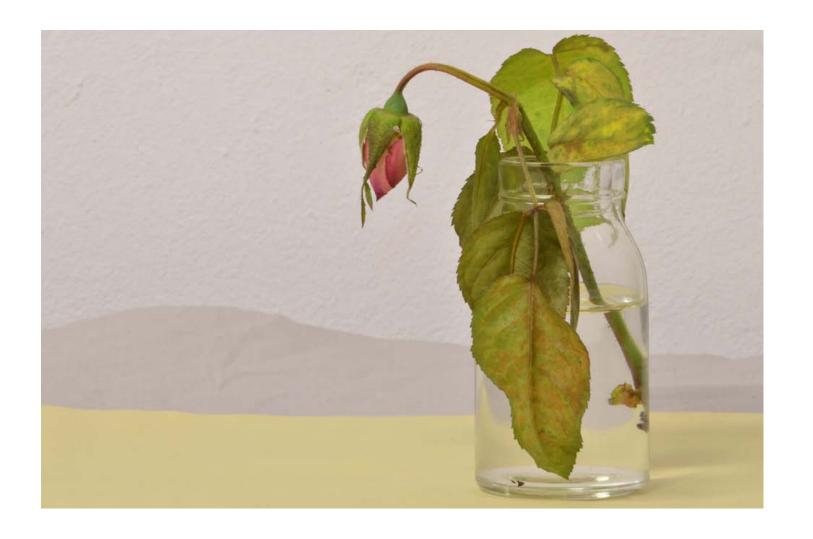

Tomato #1 (2012) 80x120cm Signed Limited Edition of 5. Lambda Print on 3mm Dibond

Rose and Orchid #1 (2012)80x120cm Signed Limited Edition of 5.Lambda Print on 3mm Dibond

Rose #1 (2012) 80x120cm Signed Limited Edition of 5. Lambda Print on 3mm Dibond

Rose #2 (2012)80x120cm Signed Limited Edition of 5.Lambda Print on 3mm Dibond

Rose #3 (2012)80x120cm Signed Limited Edition of 5.Lambda Print on 3mm Dibond

Orchid #1 (2012) 80x120cm Signed Limited Edition of 5. Lambda Print on 3mm Dibond